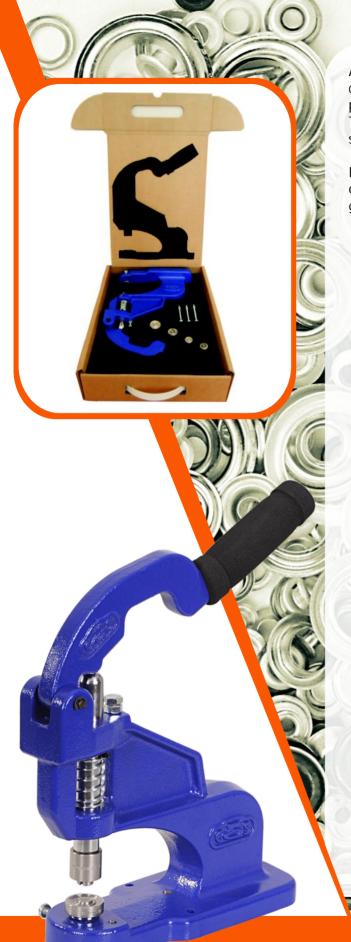

A grommet hand press has never been so convenient and comfortable. CSTEP-2 is a best-seller, as no other hand press can match the benefits and value of the CSTEP-2. Tens of thousands of CSTEP-2 machines are currently successfully serving their owners.

Beware of fake copies of our machines and use original ClipsShop CSTEP-2 machines for a superior grommet application experience.

- Unique lever design. The scientifically engineered lever, carefully designed for the anatomy of the human wrist and arm, helps reduce the hand force required to apply grommets and provides significantly greater application comfort compared to typical hand presses.
- Enlarged throat depth. The deeper throat allows much more flexibility in the placement of your grommets from the edge of your projects.
- Soft handle grip. The soft handle grip provides increased comfort for the user during application.
- GrommetSniper™ compatibility.
  GrommetSniper™ is a unique alignment fixture accessory for CSTEP-2 hand press that assures the precise alignment and spacing of grommets.
- Depth Adjustment Stop Screw. Aids in precise grommet setting pressure on thicker materials.
- Durable protection box. Comes in an extra strong, engineered design cardboard box, reinforced with expanded rubber and black sponge material with carrying handle. Unique in the market.
- Easy to move. Take the machine to the job rather than the job to the machine.
- Interchangeable self piercing dies. Allows setting many different sizes of grommets by means of a simple die-changing process that takes only seconds.