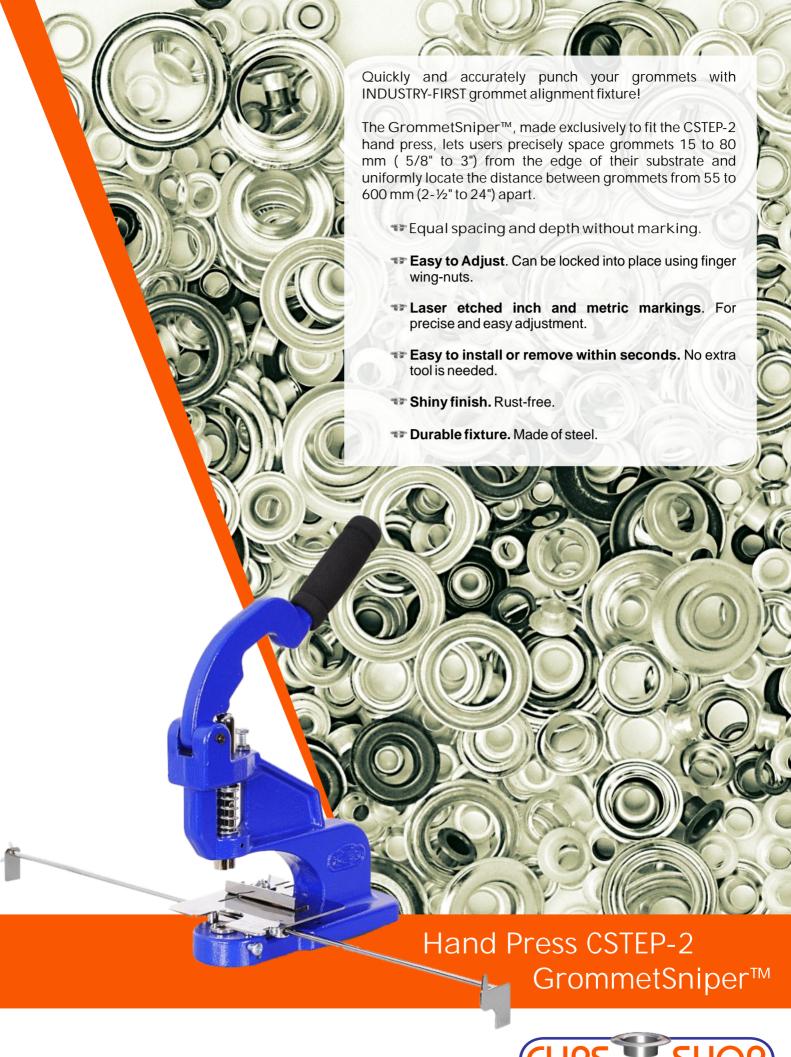

Beware of fake copies of our machines and use original ClipsShop CSTEP-2 machines for a superior grommet application experience.

- Unique lever design. The scientifically engineered lever, carefully designed for the anatomy of the human wrist and arm, helps reduce the hand force required to apply grommets and provides significantly greater application comfort compared to typical hand presses.
- Enlarged throat depth. The deeper throat allows much more flexibility in the placement of your grommets from the edge of your projects.
- Soft handle grip. The soft handle grip provides increased comfort for the user during application.
- GrommetSniper™ compatibility.
  GrommetSniper™ is a unique alignment fixture accessory for CSTEP-2 hand press that assures the precise alignment and spacing of grommets.
- Depth Adjustment Stop Screw. Aids in precise grommet setting pressure on thicker materials.
- Durable protection box. Comes in an extra strong, engineered design cardboard box, reinforced with expanded rubber and black sponge material with carrying handle. Unique in the market.
- Easy to move. Take the machine to the job rather than the job to the machine.
- Interchangeable self piercing dies. Allows setting many different sizes of grommets by means of a simple die-changing process that takes only seconds.

## Hand Press CSTEP-2

## Technical Data

| Lever Length                           | 275 mm / 10 3/4 inches                     |
|----------------------------------------|--------------------------------------------|
| Throat Depth                           | 105 mm / 4 1/4 inches                      |
| Applicable Grommet Sizes               | Up to #5.5                                 |
| Net Weight                             | 7 kg / 15 lbs.                             |
| Dimensions<br>(Height x Width x Depth) | 320x90x230 mm<br>12 1/2 x 3 1/2 x 9 inches |