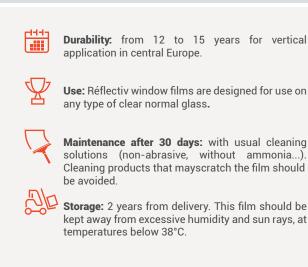

### INFORMATION

| MATERIAL:    | PET 23 microns                       |
|--------------|--------------------------------------|
| ADHESIVE:    | Polymer Acrylic 13 gr/m <sup>2</sup> |
| LINER:       | Siliconed Pet 23 microns             |
| THICKNESS:   | 23 microns                           |
| COLOR:       | Frosted                              |
|              | Internal                             |
|              | min, + 5°C                           |
| FIRE RATING: | B-S1, D0                             |
| STANDARDS:   | EUROCLASSES                          |
| WARRANTY:    | 10 years inside*                     |

\*for glazing not exposed to the sun

1,52 x 30 m

**Application's** instructions

**Application's** video