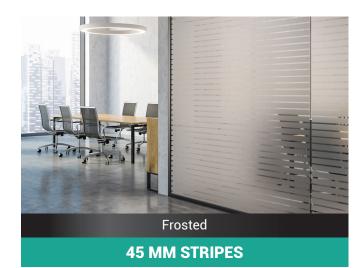

#### **DESCRIPTION:**

INT 245 is decorative film for internal application with a width of 1,52m. This film has a pattern of frosted 45mm stripes.

In order to constantly improve our production we may change a product colour and manufacturing process without prior notice