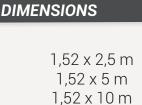

\*for glazing not exposed to the sun

1,52 x 30 m

**Application's** instructions

**Application's** video