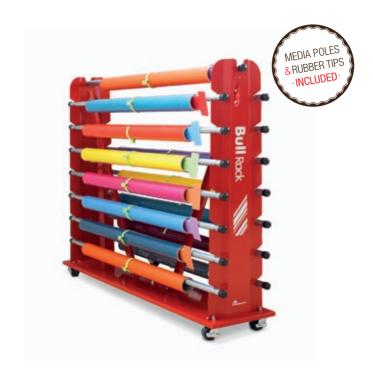

## Store more rolls in less space!

Our heavy steel construction Bull Rack has been designed with sing makers in mind as you can easily access any of the 15 rolls (up to 162 cm wide).

It is mounted on heavy duty locking wheels for easy maneuver around your print shop and there is an optional vinyl cutter available.

**REF**: PHTIBR+

\* Locking wheels

575 kg LOADING CAPACITY

15 ROLLS 17 cm

MAXIMUM ROLL OD

Core 2 y 3"

**Product dimension** 

For rolls up to:

Loading capacity per roll

184 x 44 x 147,5 cm.

162 cm wide

38,5 kg

Media cards **REF**: PHTIEIR

Roll clips **REF**: PHTIASR