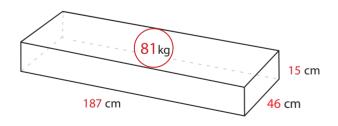

## **Bull Rack**

## Store more rolls in less space!

Our heavy steel construction Bull Rack has been designed with sing makers in mind as you can easily access any of the 15 rolls (up to 162 cm wide).

It is mounted on heavy duty locking wheels for easy maneuver around your print shop and there is an optional vinyl cutter available.



**REF**: PHTIBR+

\* Locking wheels

575 kg LOADING CAPACITY

15 ROLLS 17 cm

MAXIMUM ROLL OD

Core 2 y 3"

**Product dimension** 

For rolls up to:

Loading capacity per roll

184 x 44 x 147,5 cm.

162 cm wide

38,5 kg



Media cards **REF**: PHTIEIR



Roll clips **REF**: PHTIASR

## Flat packaging