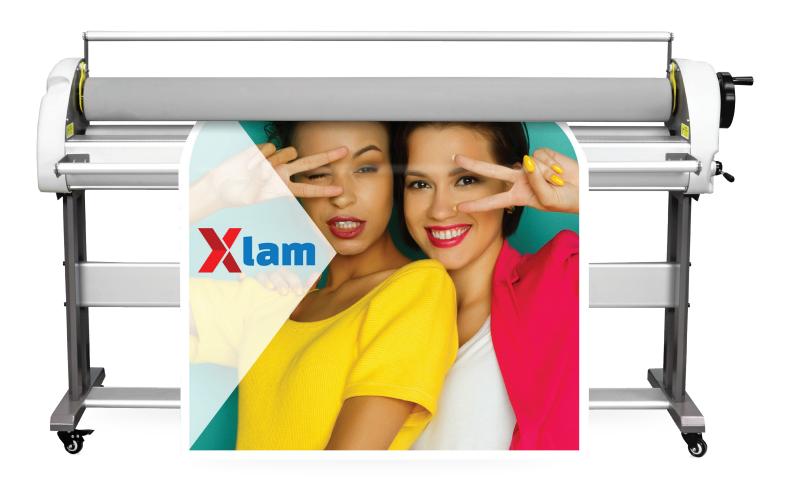

#### **Unique Features!**

Manual roll-to-roll cold laminator, 1590 mm. 120mm silicon rolls, material thickness up to 35mm.

Quick and easy to use, it allows you to save time and improve productivity. With the Xlam 1600 Manual 2.0 laminator, increase the quality of your work by improving the protection and color rendering of your prints.

#### High efficiency

No fold or bubble, always guarantees excellent results even in the lamination of wider supports.

Thanks to the pneumatic lifting system, it allows you to speed up the loading and picking up of the material. The Xlam 1600 Manual 2.0 laminator is the ideal solution for those looking for a simple, economical and reliable solution.