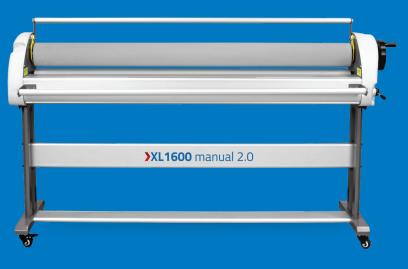

## >XL1600 manual 2.0

## MANUAL COLD LAMINATOR

#### Model

Xlam 1600 Manual 2.0

#### Maximum roll film width

1590 mm

#### Maximum material thickness

35 mm

#### Silicon rolls diameter

120 mm

#### Dimensions (I x h x p)

1994 x 1130 x 600 mm